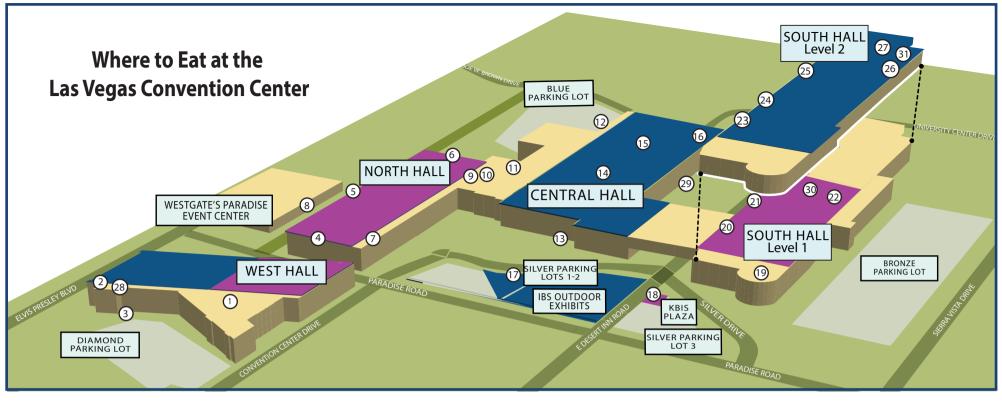

#### West Hall

#### ① West Hall Food Court

Brand Burgers & Fries Dunkin Donuts The Fancy Wok Asian Kitchen Go Natural (Kosher + Vegetarian Options) Metro Pizza The Roost Fresh Farm Chicken

#### West Hall W4 North Lobby The Acai Corner Dunkin Donuts Express

③ West Hall Food Trucks American Grill Nogakes Filipino Kitchen Southern Comfort

## **North Hall**

- ④ Fremont Grill
- ⑤ Healthy Grill (Kosher + Vegetarian Options)
- <sup>6</sup> Vegas Street Eats
- ⑦ Today's Espresso

# Westgate Paradise Event Foyer

⑧ BBQ

## **Central Hall Grand Lobby**

③ Starbucks

Lucky's Food Court
 Atomic Pizza
 Brand Burgers & Fries
 The Fancy Wok Asian Kitchen
 Grab & Go (Kosher + Vegetarian Options)
 Lindo Michoacan Mexican Cuisine
 Today's Espresso Bistro

#### ① Concourse Food Court Frank's Hot Dogs Grab & Go Honey Salt Today's Espresso Bistro The Walking Taco Cart

#### **Blue Lot**

Big Daddy's BBQ Papa John's Pizza

#### **Central Hall**

Big Daddy's BBQ

- Healthy Grill Kosher Cart
   C3 Tunnel Food Court
   Buy the Slice Pizza & Subs
   Market Fresh
   Wetzels Pretzels
- C4/C5 Blockhouse Brookwood Farms BBQ Dippin' Dots Papa John's Pizza Quiznos Sabrett's Hot Dogs

#### 16 C5 Cafe

Papa John's Pizza Today's Espresso Bistro Truk N Yaki

# Silver Parking Lots 1-2

Food Trucks

 Custom Pizza
 Da Braddah's Korean
 King's Sausage
 Latin Fusion
 Snowie Desserts

#### **Silver Parking Lot 3**

Food Trucks Crab Corner Custom Pizza Truk N Yaki

## South Hall Level 1

Ace's Food Court

 Atomic Pizza
 Brand Burger & Fries
 Chomp Chomp (Kosher +
 Vegetarian Options)
 The Fancy Wok Asian Kitchen
 Lindo Michoacan Mexican Cuisine
 Today's Espresso Bistro

- 20 Vegas Street Eats
- 21 Namaste
- South Lower Cafe
   Adonis Gyros
   Capriotti's
   Papa John's Pizza
   Wetzels Pretzels

## South Hall Level 2

- 23 Papa John's Pizza
- 24 Johnny Rockets
- <sup>25</sup> Healthy Grill (Kosher + Vegetarian Options)
- 26 Butcher's Block

#### 27 S4 Cafe

Patty's Latin Cuisine Quiznos Sabrett's Chicken & Hot Dogs Today's Espresso Bistro