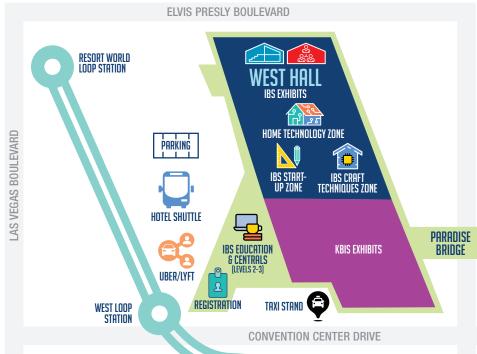

**WESTGATE RESORT** 

E DESERT INN ROAD

**NORTH HALL** 

The IBS and KBIS exhibits span all halls of the Las Vegas Convention Center, offering plenty to see during Design & Construction Week. Once again this year, the IBS exhibit floor will be organized into six broad segments, plus the Outdoor Exhibits. Use the map and the segmentation key to help guide your IBS exhibit floor experience.