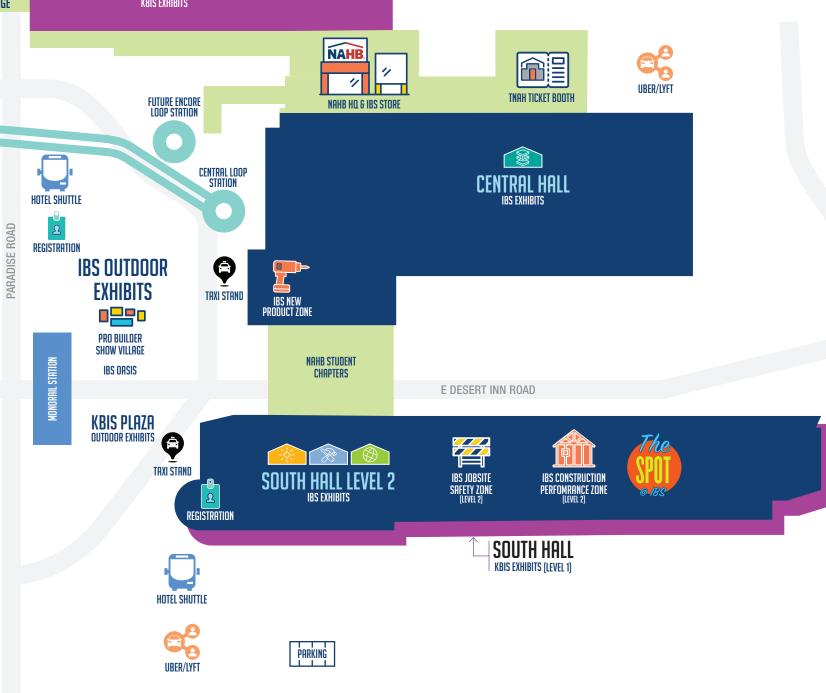

**WESTGATE RESORT** 

E DESERT INN ROAD

**NORTH HALL** 

The IBS and KBIS exhibits span all halls of the Las Vegas Convention Center, offering plenty to see during Design & Construction Week. Once again this year, the IBS exhibit floor will be organized into six broad segments, plus the Outdoor Exhibits. Use the map and the segmentation key to help guide your IBS exhibit floor experience.