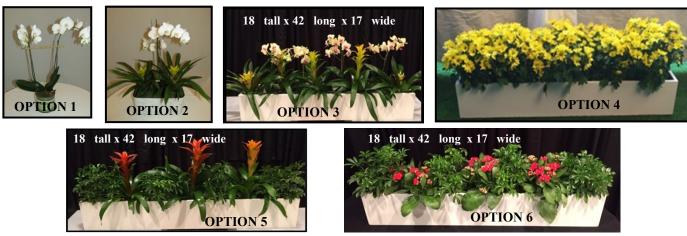

# SPECIALTY DESIGNS: ORDER ON PAGE 5

\*Price does not include plants or fresh floral to fill them

| SPECIALTY DESIGNS |                 | *Discount Price | <b>Standard Price</b> | Quantity | Total |
|-------------------|-----------------|-----------------|-----------------------|----------|-------|
| ORCHID DESIGN     | OPTION 1        | \$95.00         | \$115.00              |          |       |
| ORCHID DESIGN     | OPTION 2        | \$125.00        | \$150.00              |          |       |
| PLANTED GARDEN    | OPTION 3        | \$350.00        | \$420.00              |          |       |
| PLANTED GARDEN    | OPTION 4        | \$250.00        | \$300.00              |          |       |
| PLANTED GARDEN    | OPTION 5        | \$295.00        | \$350.00              |          |       |
| PLANTED GARDEN    | <b>OPTION 6</b> | \$295.00        | \$350.00              |          |       |