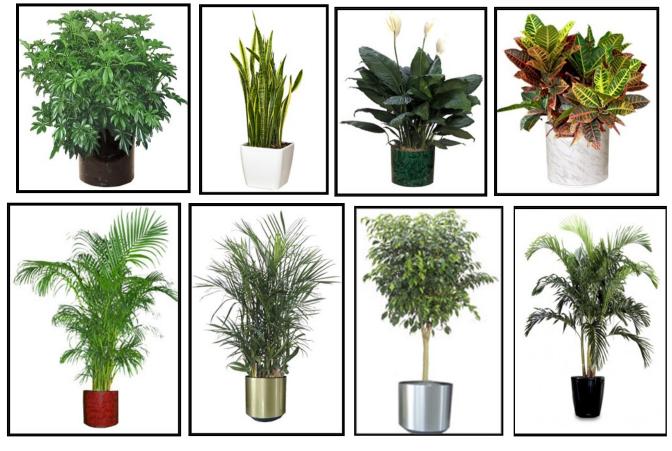

### GREEN PLANTS 3' - 8': ORDER ON PAGE 5

Customized floral arrangements for hospitality suites, luncheons and banquets available. Please reach out to our design team to get a quote!

| GREEN PLANTS        | *Discount<br>Price | Standard<br>Price | Quantity | Total |
|---------------------|--------------------|-------------------|----------|-------|
| 2' - 3' GREEN PLANT | \$50.00            | \$58.00           |          |       |
| 4' GREEN PLANT      | \$60.00            | \$72.00           |          |       |
| 5' GREEN PLANT      | \$75.00            | \$92.00           |          |       |
| 6' GREEN PLANT      | \$85.00            | \$105.00          |          |       |
| 7' - 8' TREES       | \$16 a foot        | \$22 a foot       |          |       |

Standard containers come with all plant orders. Indicate preference: **Black\_\_\_\_\_ White\_\_\_\_** Please Call for Specialty Requirements on Exterior Plants, Large Trees, Andonidia Palms, Topiaries and More