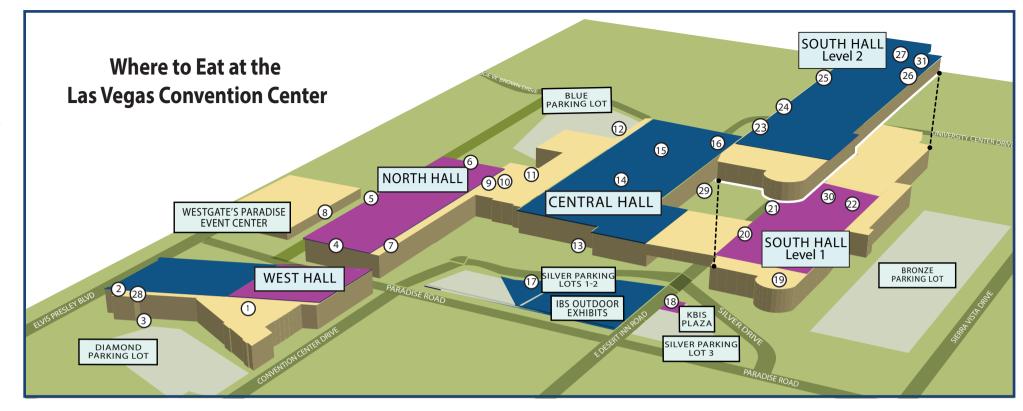

### **West Hall**

(1) West Hall Food Court

Brand Burgers & Fries
Dunkin Donuts
The Fancy Wok Asian Kitchen
Go Natural (Kosher + Vegetarian Options)
Metro Pizza
The Roost Fresh Farm Chicken

- West Hall W4 North Lobby The Acai Corner Dunkin Donuts Express
- West Hall Food Trucks
  American Grill
  Nogakes Filipino Kitchen
  Southern Comfort

### **North Hall**

- 4 Fremont Grill
- S Healthy Grill (Kosher + Vegetarian Options)
- **6** Vegas Street Eats
- 7 Today's Espresso

## **Westgate Paradise Event Foyer**

**®** BBQ

### **Central Hall Grand Lobby**

- Starbucks
- Ucky's Food Court
  Atomic Pizza
  Brand Burgers & Fries
  The Fancy Wok Asian Kitchen
  Grab & Go (Kosher + Vegetarian Options)
  Lindo Michoacan Mexican Cuisine
  Today's Espresso Bistro
- ① Concourse Food Court Frank's Hot Dogs Grab & Go Honey Salt Today's Espresso Bistro The Walking Taco Cart

### **Blue Lot**

Big Daddy's BBQ Papa John's Pizza

### **Central Hall**

- <sup>13</sup> Big Daddy's BBQ
- Healthy Grill Kosher Cart
  C3 Tunnel Food Court
  Buy the Slice Pizza & Subs
  Market Fresh
  Wetzels Pretzels
- © C4/C5 Blockhouse
  Brookwood Farms BBQ
  Dippin' Dots
  Papa John's Pizza
  Quiznos
  Sabrett's Hot Dogs
- C5 Cafe Papa John's Pizza Today's Espresso Bistro Truk N Yaki

# **Silver Parking Lots 1-2**

(7) Food Trucks
Custom Pizza
Da Braddah's Korean
King's Sausage
Latin Fusion
Snowie Desserts

# Silver Parking Lot 3

(8) Food Trucks Crab Corner Custom Pizza Truk N Yaki

# **South Hall Level 1**

Ace's Food Court
 Atomic Pizza
 Brand Burger & Fries
 Chomp Chomp (Kosher +
 Vegetarian Options)
 The Fancy Wok Asian Kitchen
 Lindo Michoacan Mexican Cuisine
 Today's Espresso Bistro

- **20) Vegas Street Eats**
- 21) Namaste
- 22 South Lower Cafe
  Adonis Gyros
  Capriotti's
  Papa John's Pizza
  Wetzels Pretzels

### **South Hall Level 2**

- 23) Papa John's Pizza
- 24 Johnny Rockets
- (25) Healthy Grill (Kosher + Vegetarian Options)
- 26 Butcher's Block
- 27) S4 Cafe
  Patty's Latin Cuisine
  Quiznos
  Sabrett's Chicken & Hot Dogs
  Today's Espresso Bistro

## **Exhibitor Quick Eats\***

- **West Hall W4 Lobby**
- (29) Central Hall Orange Lot between Freight Doors 4 & 5
- 30 South Hall S2
- 3) South Hall Meeting Rooms S215-S216