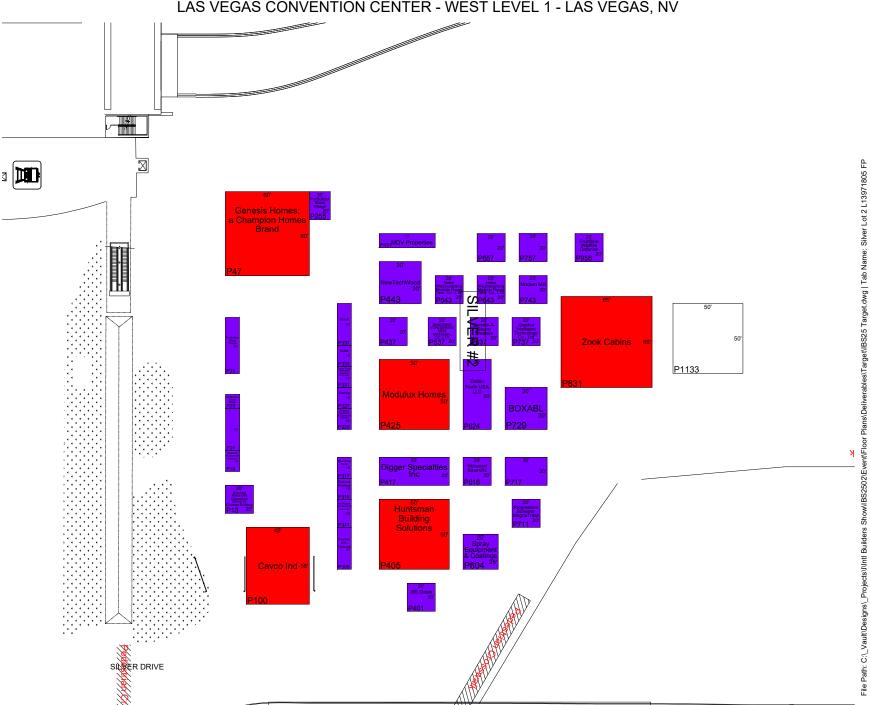

## **INTL BUILDERS SHOW FEB 2025**

02/25/25 - 02/27/25

LAS VEGAS CONVENTION CENTER - WEST LEVEL 1 - LAS VEGAS, NV

#### **BOOTH COUNT**

| Silver Lot as of 12/20/2024 |         |     |        |        |       |
|-----------------------------|---------|-----|--------|--------|-------|
| 86% - 27,175 SqFt Rented    |         |     |        |        |       |
| 14% - 4,600 SqFt Available  |         |     |        |        |       |
| Dimension                   | Size    | Qty | SqFt   | Rented | Avail |
| 10'x10'                     | 100     | 1   | 100    | 1      |       |
| 10'x15'                     | 150     | 7   | 1.050  | 7      |       |
| 10'x20'                     | 200     | 1   | 200    | 1      |       |
| 10'x30'                     | 300     | 3   | 900    | 2      |       |
| 10'x40'                     | 400     | 2   | 800    | 2      |       |
| 15'x20'                     | 300     | 1   | 300    | 1      |       |
| 20'x20'                     | 400     | 14  | 5.600  | 11     |       |
| 20'x30'                     | 600     | 1   | 600    | 0      |       |
| 20'x50'                     | 1.000   | 2   | 2.000  | 2      |       |
| 25'x25'                     | 625     | - 1 | 625    | 1      |       |
| 30'x30'                     | 900     | 2   | 1.800  | 2      |       |
| 45'x55'                     | 2.475   | - 1 | 2,475  | 1      |       |
| 50'x50'                     | 2.500   | 3   | 7.500  | 2      |       |
| 60'x60'                     | 3.600   | 1   | 3,600  | 1      |       |
| 65'x65'                     | 4.225   | 1   | 4.225  | 1      |       |
|                             |         |     |        |        |       |
|                             | Totals: | 41  | 31,775 | 35     |       |
|                             |         |     |        |        |       |

### #13971805

LAS VEGAS CONVENTION CENTER

Facility Location: WEST LEVEL 1 City & State: LÁS VEGAS, NV Scale: CUSTOM

Project #: ----

Acct. Sales: JEFF MCCAW Acct. Mgmt.:GINA CALDERON

Started: 11/27/2024

Started By: ERIC CLEMMONS Prod. Branch: LAS VEGAS