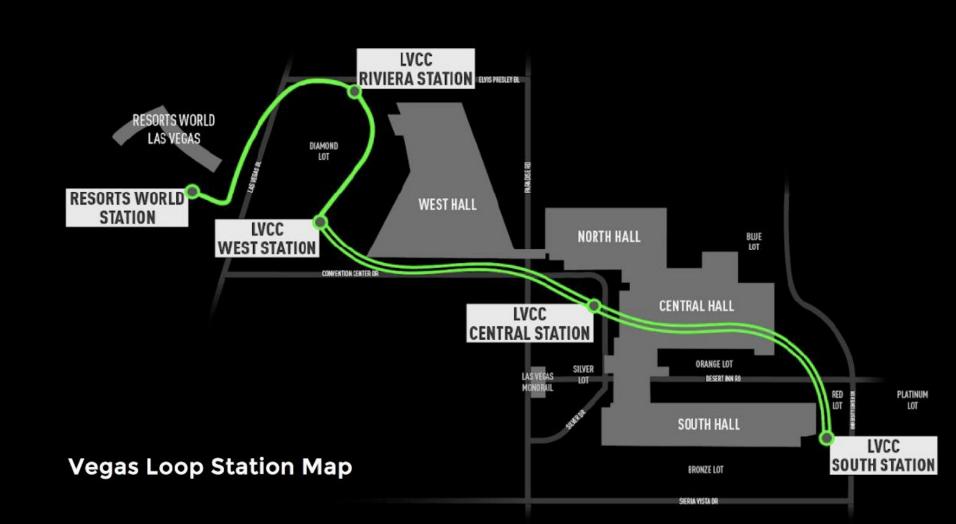

# The Boring Company Loop

Located at the Las Vegas
Convention Center,
Teslas transport
conference attendees to
their exhibit halls. Digital
media dominates the
station at the entrance,
boarding area, and
inside the vehicles.

### Loop Tunnel Central Station Video Wall

A massive 63 ft. by 9 ft. video wall, 7 ft. above the ground, is the star of the Loop's Central Station, making your brand's static or video message truly unmissable to riders.

### Loop Tunnel Central Station Escalator Video Wall

Upon descent on the escalator into the Loop's Central Station, an overhead video wall greets excited riders.