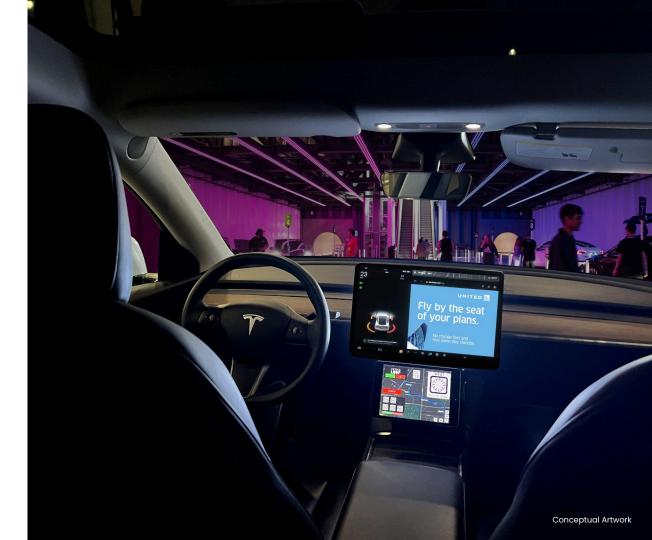

### Loop Tunnel Central Station Tesla In-Vehicle Digital Displays

Target specific show audiences with bold in-vehicle messaging in an up-close and intimate setting across the Tesla fleet as riders travel to their LVCC destinations.

#### **Specs**

| Spot length | 7.5 sec           |
|-------------|-------------------|
| Resolution  | 1280 W x 980 H px |