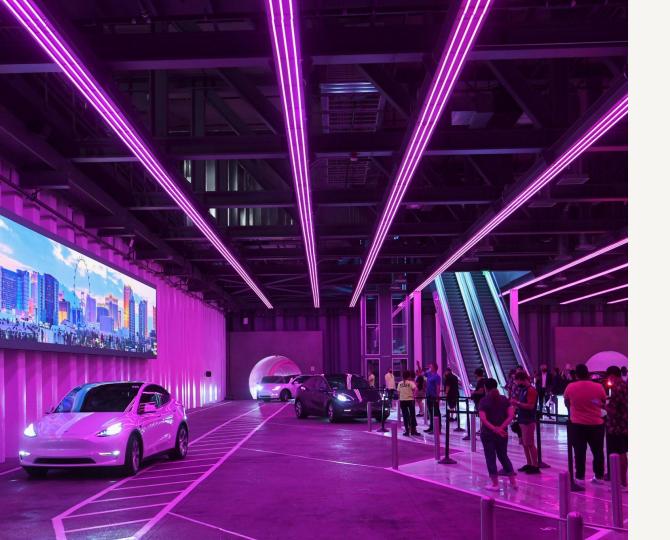

### Loop Tunnel Central Station Tesla In-Vehicle Digital Displays

Target specific show audiences with bold in-vehicle messaging in an up-close and intimate setting across the Tesla fleet as riders travel to their LVCC destinations.

#### **Specs**

| Spot length | 7.5 sec           |
|-------------|-------------------|
| Resolution  | 1280 W x 980 H px |