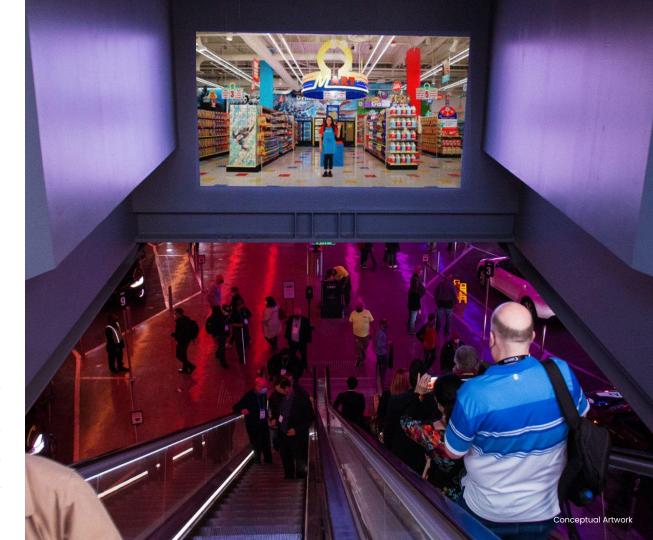

### Loop Tunnel Central Station Escalator Video Wall

Upon descent on the escalator into the Loop's Central Station, an overhead video wall greets excited riders.

#### Specs

| Loop Tunnel Central<br>Station Video Wall | 9.5′W x 5.25′H         |
|-------------------------------------------|------------------------|
| Spot length                               | 7.5 sec                |
| Resolution                                | 3840 W x 2160 H pixels |