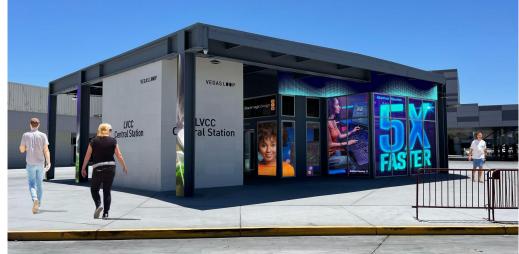

## Loop Central Station Headhouse Wrap

A one advertiser opportunity to fully wrap the headhouse structure leading to the Loop Central Station platform.

| Size & Dimensions    | Cost Including Production |  |
|----------------------|---------------------------|--|
| Specs to be provided | \$95,000                  |  |