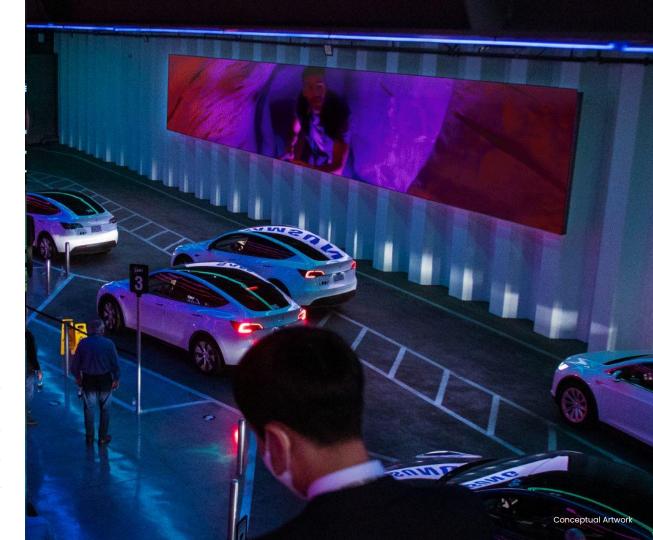

### Loop Tunnel Central Station Video Wall

A massive 63 ft. by 9 ft. video wall, 7 ft. above the ground, is the star of the Loop's Central Station, making your brand's static or video message truly unmissable to riders.

#### Specs

| Loop Tunnel Central<br>Station Video Wall | 63′W x 9′H     |  |
|-------------------------------------------|----------------|--|
| Spot length                               | 7.5 sec        |  |
| Resolution                                | 7680 x 1080 px |  |