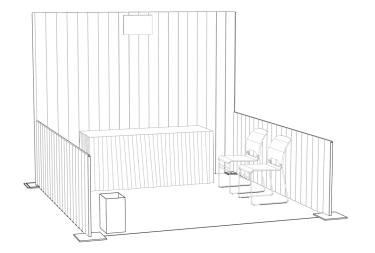

## ☐ 10' x 10' Exhibit Package

Package Includes:

- 8' High Black Drape on Back
- 3' High Black Drape on Sides
- (1) 6'L x 30"H Draped Table
- (2) Limerick® Chairs by Herman Miller
- (1) 10' x 10' Gray Carpet
- (1) Corrugated Wastebasket
- (1) 11"h x 17"w ID Sign
- (1) 500 Watt Electrical Outlet

## ☐ 10' x 20' Exhibit Package

Package Includes:

- 8' High Black Drape on Back
- 3' High Black Drape on Sides
- (2) 6'L x 30"H Draped Tables
- (2) Limerick® Chairs by Herman Miller
- (1) 10' x 20' Gray Carpet
- (1) Corrugated Wastebasket
- (1) 11"h x 17"w ID Sign
- (1) 500 Watt Electrical Outlet