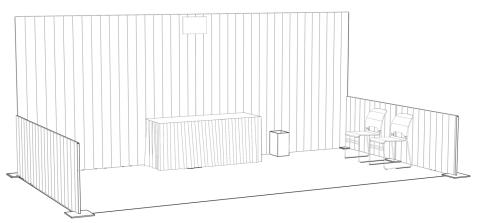

## ☐ 10' x 10' Exhibit Package

Package Includes:

- 8' High Black Drape on Back
- 3' High Black Drape on Sides
- (1) 6'L x 30"H Draped Table
- (2) Limerick® Chairs by Herman Miller
- (1) 10' x 10' Gray Carpet
- (1) Corrugated Wastebasket
- (1) 11"h x 17"w ID Sign
- (1) 500 Watt Electrical Outlet

## ☐ 10' x 20' Exhibit Package

Package Includes:

- 8' High Black Drape on Back
- 3' High Black Drape on Sides
- (2) 6'L x 30"H Draped Tables
- (2) Limerick® Chairs by Herman Miller
- (1) 10' x 20' Gray Carpet
- (1) Corrugated Wastebasket
- (1) 11"h x 17"w ID Sign
- (1) 500 Watt Electrical Outlet